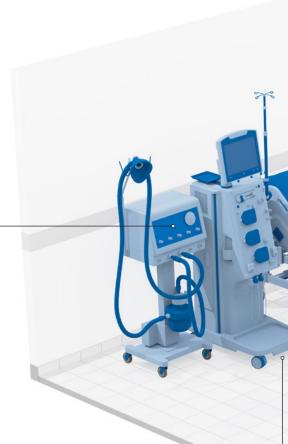

cision, low tolerances and complicated forms are required
- Available in all common materials, batch sizes, dimensions and surface treatments



# GAS SPRINGS AND DAMPER SOLUTIONS

Support for safely lifting, positioning, lowering and counterbalancing weights

- High versatility
- Wide range of products and individual solutions



#### SAFETY CRITICAL FASTENING

## Surgical and therapy equipment

In an intensive care unit, where patients with serious life-threatening illnesses or injuries receive intensive medical treatment and care, special requirements are placed on the equipment.

#### Fasteners must above all be:

- Vibration and corrosion resistant
- Compliant with high safety standards
- Made of high strength materials

#### Respiratory Ventilator





#### Dialysis Machine











## Infusion Pump



#### **SELF-CLINCHING NUTS**

Fast and clean fastening solution for applications with double-sided access

- High torque out and push out resistance even in thin metal sheets
- No special preparation of the mounting hole necessary
- No recutting of threads
- High positional accuracy



#### SELF-CLINCHING THREADED STUDS

Easy to install – superior performance

- Extremely stress-resistant even in very thin sheets
- Ideal also for coated surfaces
- No damage or bulging on the back of the component
- No reworking of threads



#### SELF-CLINCHING THREADED STANDOFFS

Various types of appropriate stand-offs for an easy connection

- High torque out and push out performance
- No additional flanging or welding required
- Available with internal thread or thru hole



#### *