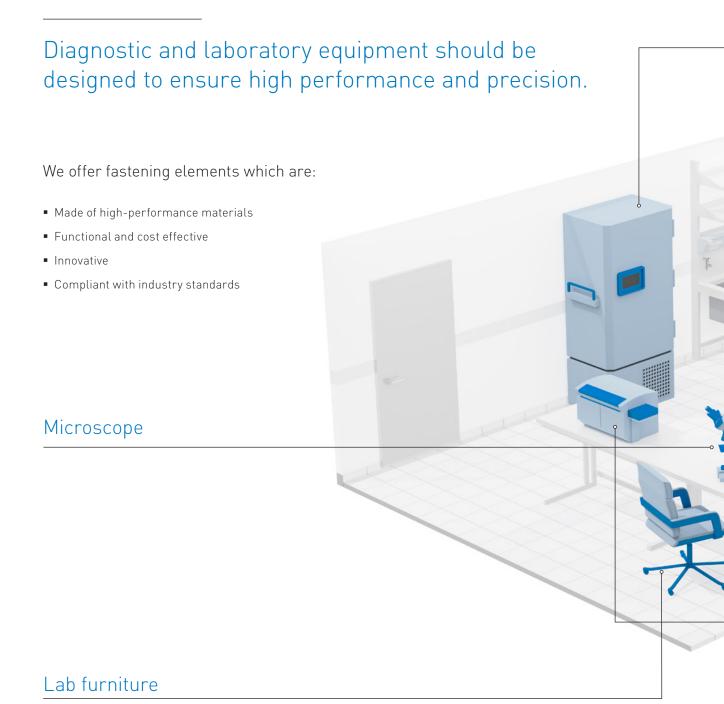

## Life Science & laboratory equipment

## Lab freezer

#### LIFE SCIENCE & LABORATORY EQUIPMENT