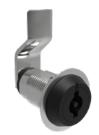

#### **LATCHING**

Innovative access-control systems

- Hand-, tool- or key operated designs
- Vibration-proof locking while being adjustable or fixed
- Can be integrated with multi-point systems