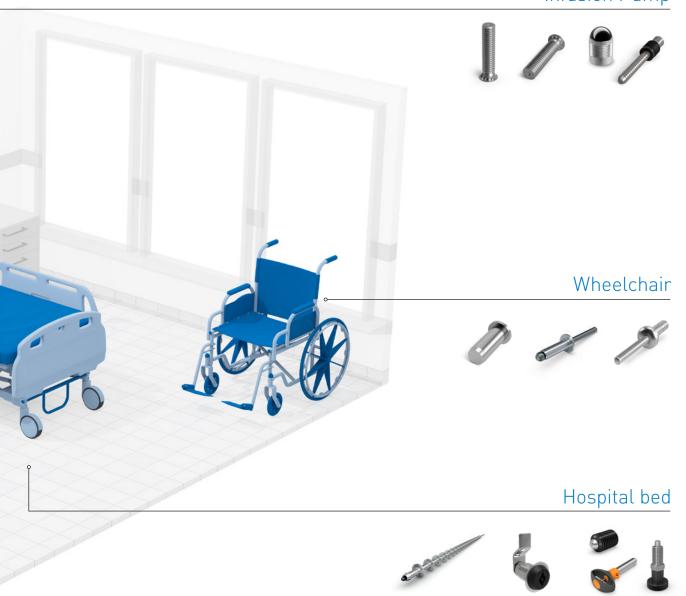

## Infusion Pump

#### MOBILITY AND CASTOR WHEELS

Innovative high-quality mobility solutions

- Designed to ensure quiet, clean and smooth movement
- Integrated brake and lock configurations
- Tested and approved materials for medical and laboratory applications