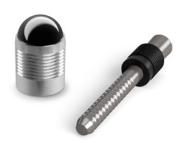

#### **RETAINING RINGS**

Securing elements for shafts and bores

- Ensure smooth rotation
- Compensate wider diameters and therefore allow higher tolerances
- No groove needed, which saves costs and time

#### **INDEXING ELEMENTS**

High-quality machine and fixture elements

- Suitable for fast and easy connections
- Fixation of movable parts and accessories
- Includes spring plungers, ball-ended thrust screws, ball lock pins