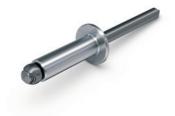

#### **BLIND RIVETS**

Cost-effective fastening solution with open or closed end

- One-sided installation with no need to access the back of the workpiece
- High quality and performance
- Large number of material combinations and strengths, head styles, mandrels, grip thicknesses and surface treatments
- Good vibration resistance