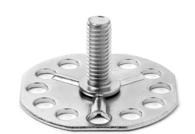

#### **LEVELLING ELEMENTS**

Adjustable elements to support the weight of medical equipment

- Various material combinations of stem and base
- Various dimensions and shapes
- Feet available with or without no-slip disks