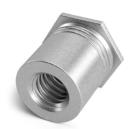

#### SELF-CLINCHING THREADED STANDOFFS

Various types of appropriate stand-offs for an easy connection

- High torque out and push out performance
- No additional flanging or welding required
- Available with internal thread or thru hole