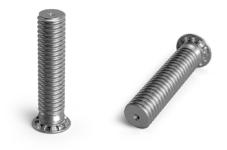

#### SELF-CLINCHING THREADED STUDS

Easy to install – superior performance

- Extremely stress-resistant even in very thin sheets
- Ideal also for coated surfaces
- No damage or bulging on the back of the component
- No reworking of threads