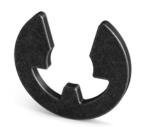

#### **RETAINING RINGS**

Securing elements for shafts and bores

- Ensure smooth rotation
- Compensate wider diameters and therefore allow higher tolerances
- No groove needed, which saves costs and time