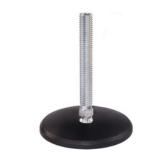

#### **LEVELLING ELEMENTS**

Adjustable elements to support the weight of medical equipment

- Various material combinations of stem and base
- Various dimensions and shapes
- Feet available with or without no-slip disks