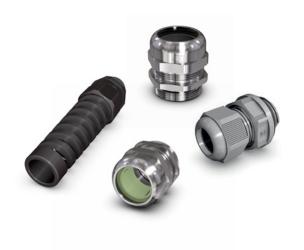

#### **CABLE GLANDS**

Cable entry systems with a wide range of functionalities

- Product range streamlining thanks to high sealing and clamping areas
- Broad range of accessories
- Pressure balance elements to avoid negative pressure, high humidity and condensation in hermetically sealed enclosures
- Sustainability thanks to a lead-free brass range