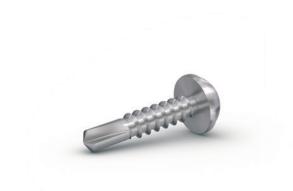

# DIRECT ASSEMBLY SCREWS FOR METAL

Direct metal screwing in one step

- Quick and cheap fastening without the need for a pilot hole
- High strength of the screw joint
- No additional securing elements needed