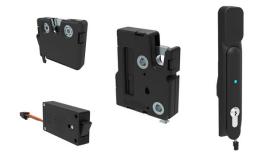

#### **LATCHING**

Innovative access-control systems

- Hand-, tool- or key operated designs
- Vibration-proof locking while being adjustable or fixed
- Can be integrated with multi-point systems

# ELECTRONIC ACCESS AND LOCKING SOLUTIONS

Improved safety and low risk of infection

- Simple solutions that integrate mechanical and electronic access easily
- Single source components offering everything necessary to complete the electronic system
- Robust access control offerings from simple self-contained latching to turn-key cloud based networked access control platform