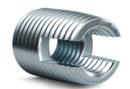

#### **RETAINING RINGS**

Securing elements for shafts and bores

- Ensure smooth rotation
- Compensate wider diameters and therefore allow higher tolerances
- No groove needed, which saves costs and time