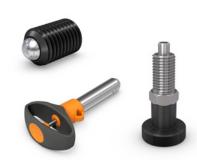

#### **LEVELLING ELEMENTS**

Adjustable elements to support the weight of medical equipment

- Various material combinations of stem and base
- Various dimensions and shapes
- Feet available with or without no-slip disks

#### **POSITIONING ELEMENTS**

Long-lasting solutions for easy positioning

- Meet highest quality and design standards
- Offered in various materials, angles of rotation, assembly and load capacity
- Quick installation

#### **INDEXING ELEMENTS**

High-quality machine and fixture elements

- Suitable for fast and easy connections
- Fixation of movable parts and accessories
- Includes spring plungers, ball-ended thrust screws, ball lock pins