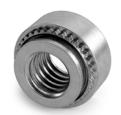

#### **SELF-CLINCHING NUTS**

Fast and clean fastening solution for applications with double-sided access

- High torque out and push out resistance even in thin metal sheets
- No special preparation of the mounting hole necessary
- No recutting of threads
- High positional accuracy