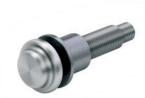

#### SELF-CLINCHING THREADED STUDS

Easy to install – superior performance

- Extremely stress-resistant even in very thin sheets
- Ideal also for coated surfaces
- No damage or bulging on the back of the component
- No reworking of threads