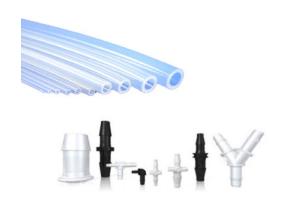

#### **FLUID MANAGEMENT**

Ensure fluid integrity within critical processes

- Extruded tubing and flexible hoses for transferring critical or process fluids, liquids or gases
- Innovative connectors for various medical & life science applications to ensure leak free and prevent cross contamination
- FDA and USP Class VI compliant, available in variety of materials and dimensions

# CLAMPING AND POSITIONING ELEMENTS

Overcoming hose leakages

- Available in various designs and materials
- Broad product range of ear clips and hose clamps with worm gear
- Eliminate leakage and contamination with 360 degrees sealing