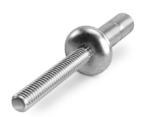

#### STRUCTURAL BLIND RIVETS

Strong solution for structural assembly

- Perfect for applications with a high requirement to tensile and shear forces
- Can replace up to four standard rivets
- Can be installed from one side only
- Durable and reliable fixation
- Available for all materials, different strengths and assembly thickness