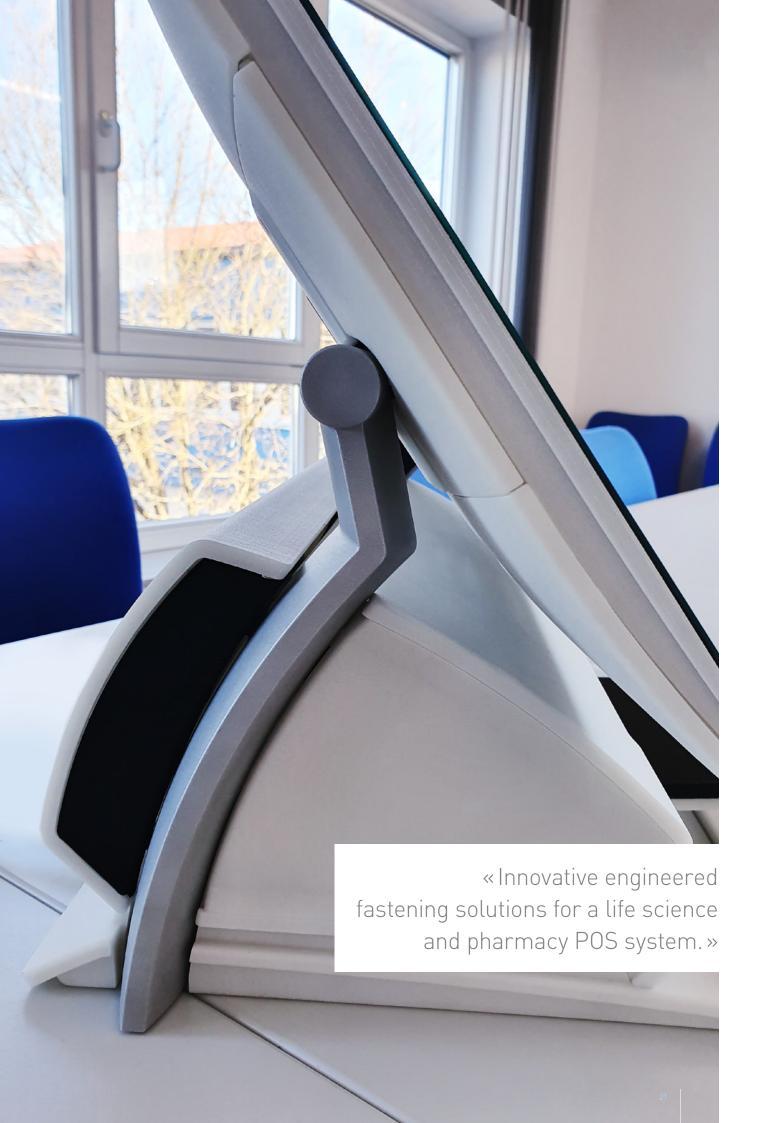

#### **SUCCESS STORY**

Innovative engineered fastening solutions for a life science and pharmacy POS system

Swabian pioneering spirit and innovative strength lie in JDM Innovation GmbH's DNA. The company has been developing point of sale systems for the life science healthcare market for 35 years. Today, more than 12,000 POS systems are installed in the German pharmacy market. For ADGKAi, the latest generation, Bossard Germany/Southco were brought on board as development partners for the screen mechanics from the product idea to its series production.

#### Challenge

Ease of use was at the heart of the requirements placed on ADGKAi: the POS display had to be easy for pharmacy staff to adjust to suit their personal needs, while still allowing them to maintain eye contact with the customer. Another crucial aspect was the load-bearing capacity of the display mount. Ideally, its heavy-duty mechanics had to last the lifetime of a pharmacy POS without requiring any maintenance. Finally, JDM values a stylish design without any cable clutter, not least because of their discerning target group.

#### Solution

To create this highly customer-specific display mount, our engineers were involved in the development process of ADGKAi from the start. The display mount was designed to have two arms featuring reliable Southco® friction technology so that users could continuously adjust and position the touch display. The arms are mounted on the left and right as a supporting base frame on the base plate, and two tiltable adapters hold the display in place at the top. All the mechanics of the pharmacy POS screen system are thus incorporated as its "backbone".

Regarding safety and design, cable routing between the screen and the electronics in the base plate proved to be particularly challenging. JDM opted for the difficult solution: internally, through the arms and adjustable tilt joint. During the implementation process, we struck a balance between space requirements and functionality by using suitable guide elements to prevent any cable chafing.