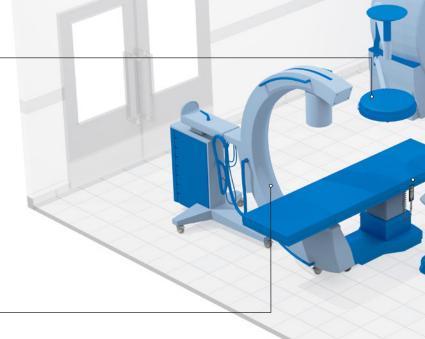

## Electromedical devices

Critical medical equipment used in the operating room should function and operate with zero failure.

Fasteners should have the following characteristics:

• High strength tolerance
• Vibration and corrosion resistance
• Safe yet innovative

### MRI